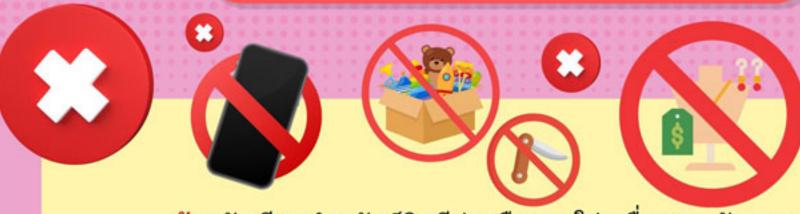

เมื่อนักเรียนมีความจำเป็นต้องกลับบ้านก่อนเวลา
หรือออกนอกบริเวณโรงเรียน ให้ผู้ปกครองนำบัตรรับ
นักเรียนมาแสดงตนและปฏิบัติตามขั้นตอนของการ
ขอรับนักเรียนกลับก่อนเวลา

- ท้ามนักเรียนนำของเล่น อาวุธหรือวัตถุสิ่งของอื่นที่เป็นอันตราย มาโรงเรียน และไม่นำสิ่งของมาจำหน่ายในโรงเรียน
- ให้นักเรียนรับประทานอาหารและเครื่องดื่มในบริเวณโรงอาหารเท่านั้น **ห้าม**นำขึ้นบนอาคารเรียน